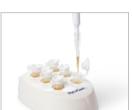

### Simple test procedure

Dilute sample

2 Apply sample

3 Apply conjugate

4 Apply washing solution

Read the result