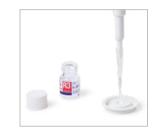

### Simple test procedure

Dilute sample

2 Apply sample

3 Apply conjugate

4 Apply washing solution

Read the result