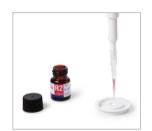

### Simple test procedure

Dilute sample

2 Apply sample

3 Apply conjugate

4 Apply washing solution

Read the result