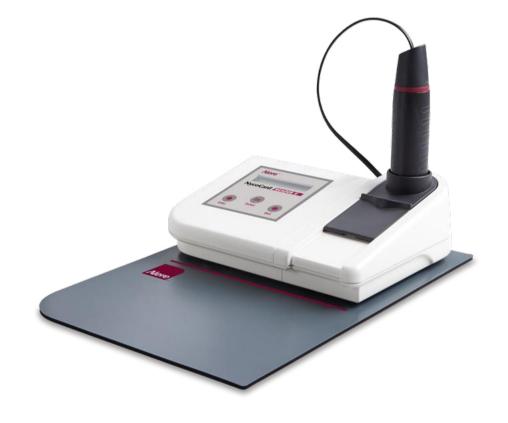

# NycoCard<sup>™</sup> U-Albumin

For early identification of renal disease

Albumin is a protein present in high concentration in plasma. Normally only a small amount of albumin is excreted in urine. Sustained elevated concentration of albumin in the urine is known as microalbuminuria. Providing the first clinical sign of diabetic renal disease and cardiovascular disease, the measurement of urine albumin is ideal for both monitoring and risk assessment.

## NycoCard<sup>™</sup> U-Albumin