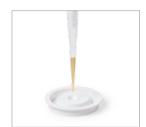

### Simple test procedure

Dilute sample

2 Apply sample

3 Apply conjugate

4 Apply washing solution

Read the result